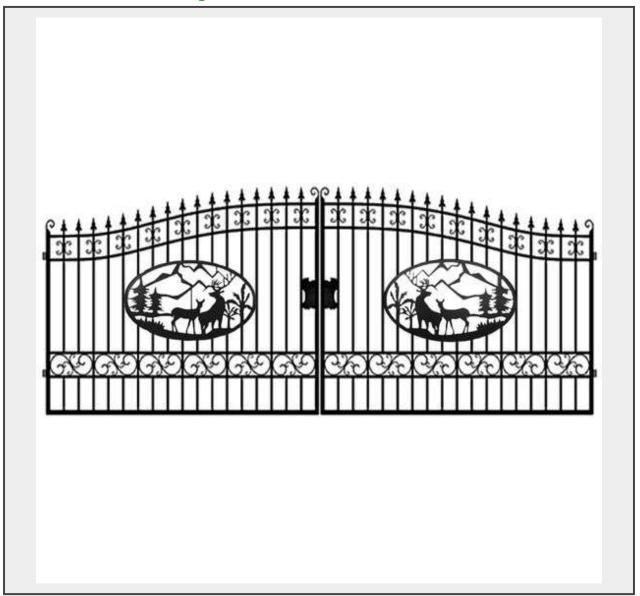

# **Great Bear Dual Swing Wrought Iron Gate for Driveway DEER**

- Description
  - Unused 2023 Greatbear 20 ft Bi-Parting Iron Gate. With artwork "Deer" in the Middle of Gate Frame.

#### . Model

• 20ft Bi-Parting Wrought Iron Gate

### Length Height Width Weight

400 lbs 20' 20ft 7.6ft 0.21ft (200 lb per side)

• Inner Frame: 25\*25\*1.2mm steel frame

• Outer Frame: 50\*50\*2mm steel tube

• Frame Material: metal

• Metal Type: Iron

• Frame Finishing: Powder-coated